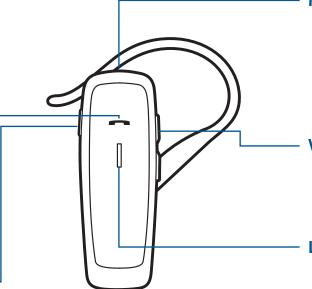

# TAKE A GOOD LOOK

### CALL BUTTON

- Take a call or end it (1 tap)
- Redial (2 taps)
- Initiate phone's voice-dialing (2 second press until tone is heard)
- Reconnect lost Bluetooth connection (1 tap if the headset doesn't automatically reconnect)
- Activate pairing mode after initial set up (press until LED flashes red/blue)
- Cancel missed call LED (1 tap)

### **POWER SWITCH**

- On (slide to reveal black)
- Off (slide to reveal red)

### **MICRO USB CHARGING PORT**

- Use with the AC charger: 1 hour before first use 2 hours (for full charge)
- Do not use headset while charging

### **VOLUME BUTTONS**

 Volume: up/down (tap + or – buttons per level change)

#### LED

- Charging (solid red)
- Low battery (3 red flashes at powering on)
- On a call (blue flash every 2 seconds)
- **Missed call** (purple flashes. Repeats for 5 minutes or until cancelled.)
- **Pairing mode** (repeating red/blue flashes)